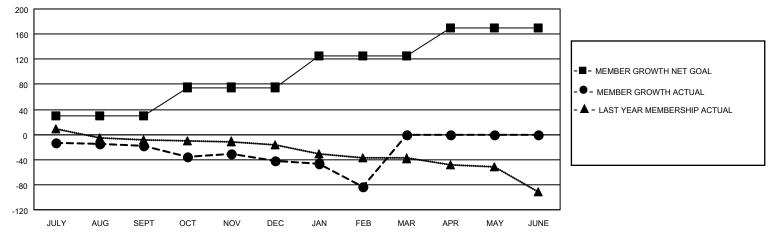

#### GOALS AND ACTUAL MEMBERS CUMULATIVE

| DROPPED CLUBS: 2 |     | 33 CLUBS OF 62 ADDED 1 OR<br>MORE NEW MEMBERS | GENDER DISTRIBUTION       |              |  |
|------------------|-----|-----------------------------------------------|---------------------------|--------------|--|
|                  |     |                                               | MALE                      | 801 (65.87%) |  |
|                  |     |                                               | FEMALE                    | 415 (34.13%) |  |
| DROPPED MEMBERS  |     |                                               | NON BINARY                | 0 (0.00%)    |  |
|                  |     |                                               | PREFER NOT TO ANSWER      | 0 (0.00%)    |  |
| DECEASED         | 19  |                                               |                           |              |  |
| CLUB CANCELLED   | 0   | CLICK HERE FOR CUMULATIVE                     | TOTAL FAMILY UNIT MEMBERS | 179          |  |
| OTHER            | 145 | MEMBERSHIP DATA                               |                           |              |  |
| TOTAL            | 164 |                                               | FAMILY MEMBERS PAYING HAI | LF DUES 91   |  |
|                  |     |                                               |                           |              |  |